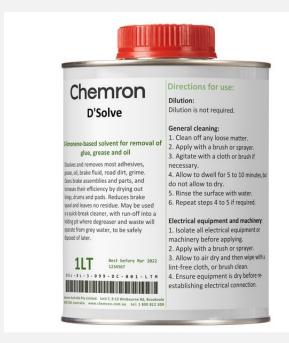

### **D'SOLVE**

\$48.40 - \$363.00

D'Solve is a natural d-limonene solvent solution with universal application. It is often used to remove glues and adhesives, grease, oil, brake fluid, bugs and road grime etc.

## PRODUCT DESCRIPTION

D'Solve is a natural d-limonene solvent solution with universal application. It is often used to remove glues and adhesives, grease, oil, brake fluid, bugs and road grime etc.

D'Solve has many uses around the workshop, office and home. D'Solve works rapidly and leaves no residue.

## **DIRECTIONS FOR USE**

**Dilution**: Dilution is not required.

#### General cleaning

- 1. Clean off any loose matter.
- 2. Apply using a brush or sprayer.
- 3. Agitate with a cloth or brush if necessary.
- 4. Allow to dwell for 5 to 10 minutes, but do not allow to dry.
- 5. Rinse the area with water.
- 6. Repeat steps 4 to 5 if required.

#### **Electrical equipment and machinery**

- 1. Isolate all electrical equipment and machinery before applying.
- 2. Apply using a brush or sprayer.
- 3. Allow to air dry and then wipe with a lint-free cloth or brush it clean.
- 4. Ensure equipment is dry before re-establishing the electrical connection.