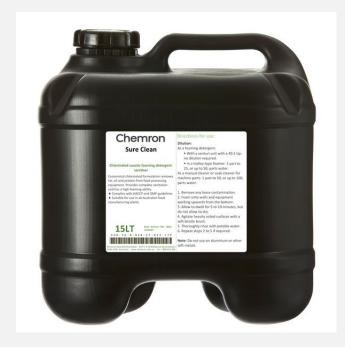

### **SURE CLEAN**

\$69.30 \$69.30 (inc GST)

Economical chlorinated formulation removes fat, oil and protein from food processing equipment. Provides complete sanitation and has a high foaming ability.

- Complies with HACCP and GMP guidelines
- Suitable for use in all Australian food manufacturing plants

### PRODUCT DESCRIPTION

Sure Clean's high-performance dual-action formula is designed to clean and sanitise food industry manufacturing equipment.

This product has a rich stable foaming action. As a result, it clings to vertical surfaces and maintains a sustained wet surface further aiding the breakdown of food-based fats, oils and proteins.

### **Product Features:**

- Cleaning and sanitising
- High foaming
- Easy rinse formula
- Chlorinated
- Economical
- Made in accordance with HACCP and GMP guidelines
- Suitable for use in all Australian food manufacturing plants

#### Dilution:

As a foaming detergent:

- With a venturi unit with a 40:1 tip: no dilution required.
- o In a trolley-type foamer: 1 part to 25, or up to 50, parts water.

As a manual cleaner or soak cleaner for machine parts: 1 part to 50, or up to 100, parts water.

- 1. Remove any loose contamination.
- 2. Foam onto walls and equipment working upwards from the bottom.
- 3. Allow to dwell for 5 to 10 minutes, but do not allow to dry.
- 4. Agitate heavily soiled surfaces with a soft-bristle brush.
- 5. Thoroughly rinse with potable water.
- 6. Repeat steps 2 to 5 if required.

**Note**: Do not use on aluminium or other soft metals.